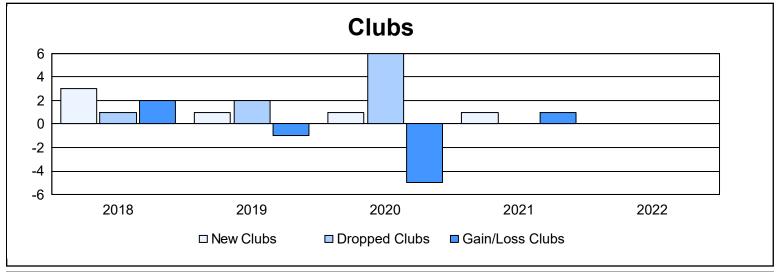

District LC 2

As of June 2022 Cumulative

| Year      | New<br>Clubs | Dropped<br>Clubs | Gain/<br>Loss<br>Clubs | New<br>Members | Charter<br>Members | Reinstate<br>Members | Transfer<br>Members | Total<br>Member<br>Added | Total<br>Members<br>Dropped | Gain/<br>Loss<br>Members |
|-----------|--------------|------------------|------------------------|----------------|--------------------|----------------------|---------------------|--------------------------|-----------------------------|--------------------------|
| 2017-2018 | 3            | 1                | 2                      | 159            | 76                 | 5                    | 6                   | 246                      | 199                         | 47                       |
| 2018-2019 | 1            | 2                | -1                     | 57             | 21                 | 3                    | 14                  | 95                       | 234                         | -139                     |
| 2019-2020 | 1            | 6                | -5                     | 95             | 25                 | 9                    | 3                   | 132                      | 165                         | -33                      |
| 2020-2021 | 1            | 0                | 1                      | 162            | 26                 | 1                    | 7                   | 196                      | 166                         | 30                       |
| 2021-2022 | 0            | 0                | 0                      | 132            | 0                  | 8                    | 7                   | 147                      | 135                         | 12                       |
| Average   | 1            | 2                | -1                     | 121            | 30                 | 5                    | 7                   | 163                      | 180                         | -17                      |